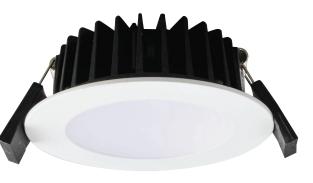

# **PREMIER S9074TC / DP - 15/20W**

IP64 DUAL POWER 15/20W LED non-dimmable downlight with selectable colour temperature

# **Design Specifications**

- Premium aluminium body profile, CA90 rated
- Stylish white powder coat finish
- Quality opal polycarbonate diffuser
- High efficiency SMD LED chips
- Remote constant current non dimmable LED driver, with flex and plug and integral dual power 15/20w selections