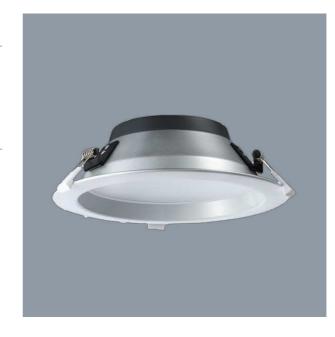

# **PREMIER S9074TC / DP - 15/20W**

IP64 DUAL POWER 15/20W LED non-dimmable downlight with selectable colour temperature

# **Design Specifications**

- Premium aluminium body profile, CA90 rated
- Stylish white powder coat finish
- Quality opal polycarbonate diffuser
- High efficiency SMD LED chips
- Remote constant current non dimmable LED driver, with flex and plug and integral dual power 15/20w selections