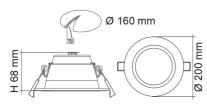

### **Dimensions**

### S9074TC

| Model No.     | CRI | Body<br>Colour | Cut Out<br>(mm) | Diameter<br>(mm) | Dim<br>(mm) | IPART | VEET |
|---------------|-----|----------------|-----------------|------------------|-------------|-------|------|
| S9074TC/WH/DP | 80  | WHITE          | 160             | 200              | 68(H)       | YES   | YES  |