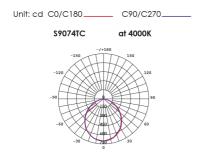

-----------|-------------|-------|------|
| S9074TC/WH/DP | 80  | WHITE          | 160             | 200              | 68(H)       | YES   | YES  |

Note: Lumens (lm) shown are displayed at FULL power selection

Due to continued product and technology enhancements, data sourced from sal.net.au shall not form part of any contract and or technical performance guarantee unless expressly confirmed in writing by SAL at the time of order. Products are sold in accordance with SAL Terms and Conditions of sale and all images shown are for illustration purposes only and may vary from the actual colour or finish. Unless specifically stated, all IP ratings nominated for Interior products are from "below the ceiling".

### **Dimensions**

### S9074TC







# **Photometric Data**

# Photometric Data





# THE SFI SYSTEM ELIMINATES LED FLICKERING.

SIMPLY MATCH THE ECOGEM SFI DOWNLIGHT WITH THIS SDD400SFI DIMMER







DIM with FLICKER CONTROL

For related products please scan me



NSW/ACT: 02 9723 3099 QLD: 07 3879 5999 VIC/TAS/SA/NT: 03 9532 3168 WA: 08 9248 7458